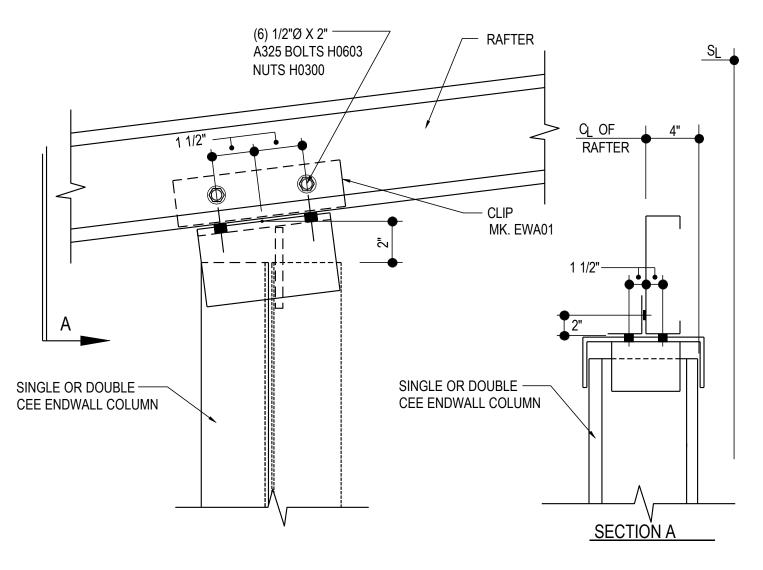

### AB0099 - EW CEE COLUMN TO RAFTER CONNECTION

Download the DWG file by clicking here.

# EW CEE COLUMN TO RAFTER CONNECTION

COLUMN TOP CLIP FACTORY WELDED TO COLUMN USE (6) 1/2"Ø x 2" A325 BOLTS (MK. H0603) & NUTS (MK. H0300) REFERENCE ERECTOR NOTE FOR TYPICAL WASHER REQUIREMENTS

Detailer Notes:

PRIMARY FRAMING