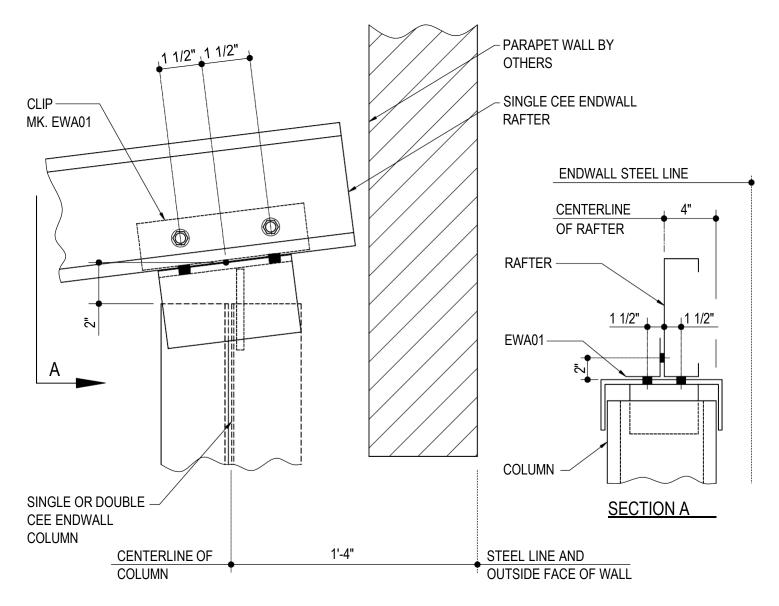

REFERENCE ERECTOR NOTE FOR TYPICAL WASHER REQUIREMENTS

**Detailer Notes:** 

AB0095 - HIGH EAVE - CF RAFTER (COL. ROTATED 90°)

Download the DWG file by clicking here.

Detailer Notes:

AB0098 - HIGH EAVE PARAPET - CF RAFTER

Download the DWG file by clicking here.

# EW CEE COLUMN TO RAFTER CONNECTION

COLUMN TOP CLIP FACTORY WELDED TO COLUMN USE (6) 1/2"Ø x 2" A325 BOLTS (MK. H0603) & NUTS (MK. H0300) REFERENCE ERECTOR NOTE FOR TYPICAL WASHER REQUIREMENTS

Detailer Notes: