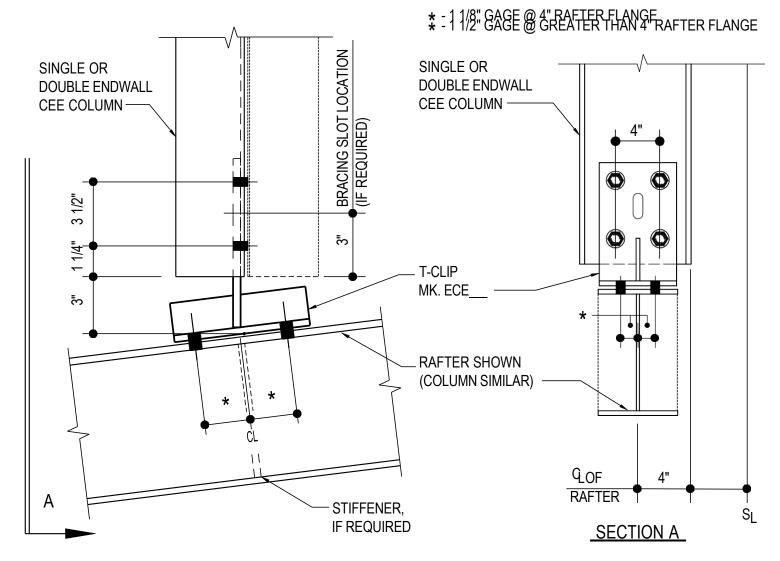

#### AB0110 - EW CEE COL TO RIDGE RAFTER CONN

Download the DWG file by clicking here.

AB0120 - RIDGE COLUMN TO RAFTER CONNECTION, W/ BU & CF RAFTERS @ OPP. SIDES Download the DWG file by clicking here.

COLD FORMED RAFTER SHOWN ON LEFT SIDE, BU/HR ON RIGHT. OPPOSITE POSITION SIMILAR.

Detailer Notes:

AB0150 - EW RAFTER RIDGE CONN Download the DWG file by clicking here.

REFERENCE ERECTOR NOTE FOR TYPICAL WASHER REQUIREMENTS

Detailer Notes:

PRIMARY FRAMING