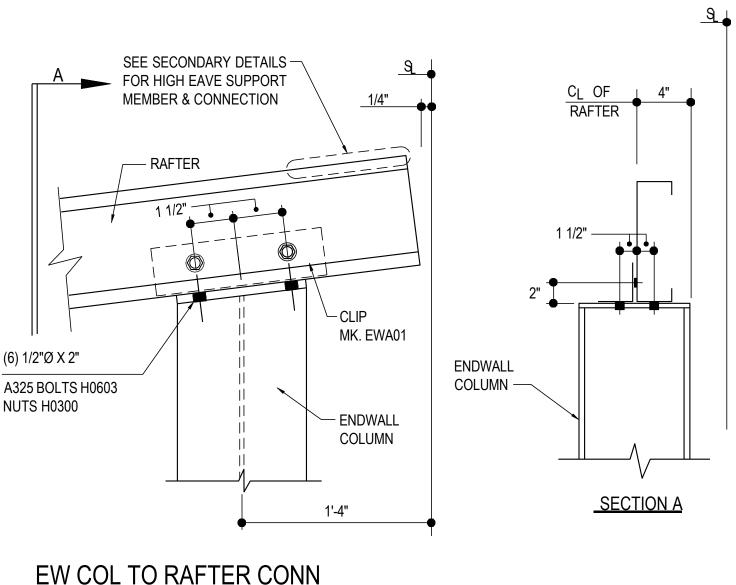

### AB0099 - EW CEE COLUMN TO RAFTER CONNECTION

Download the DWG file by clicking here.

# EW CEE COLUMN TO RAFTER CONNECTION

COLUMN TOP CLIP FACTORY WELDED TO COLUMN USE (6) 1/2"Ø x 2" A325 BOLTS (MK. H0603) & NUTS (MK. H0300) REFERENCE ERECTOR NOTE FOR TYPICAL WASHER REQUIREMENTS

Detailer Notes: