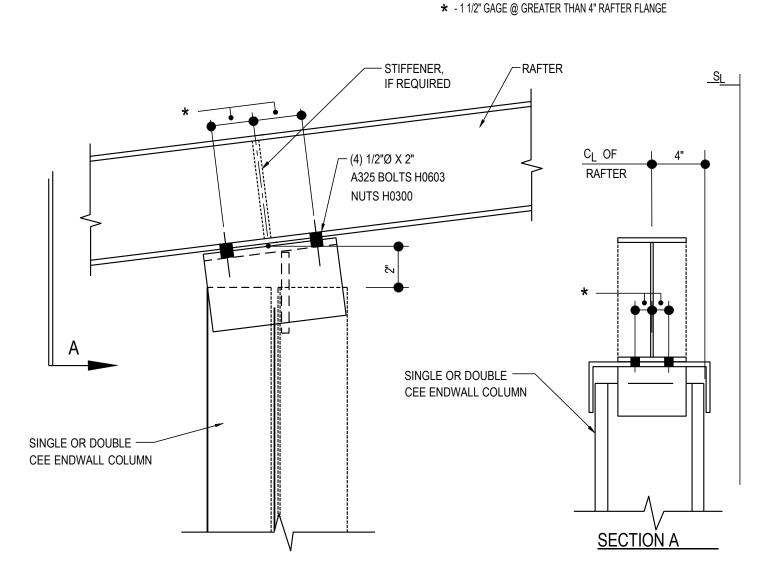

#### AB0070 - BU RAFTERS (SIMPLE SPAN)

Download the DWG file by clicking here.

# EW CEE COLUMN TO RAFTER CONN

COLUMN TOP CLIP FACTORY WELDED TO COLUMN REFERENCE ERECTOR NOTE FOR TYPICAL WASHER REQUIREMENTS

Detailer Notes:

\* - 1 1/8" GAGE @ 4" RAFTER FLANGE

AB0080 - BU RAFTER (CONTINUOUS)