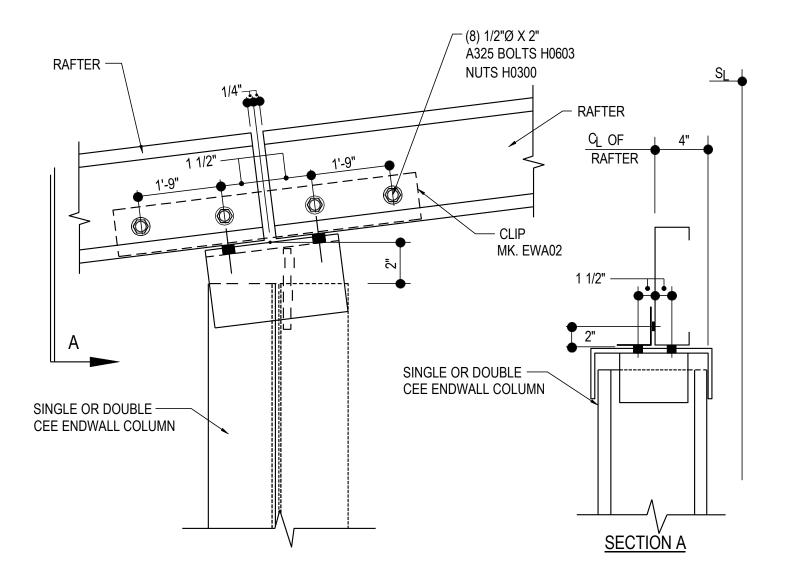

### AB0025 - LOW EAVE - BU RAFTER (COL. ROTATED 90°)

Download the DWG file by clicking here.

Detailer Notes:

AB0030 - INTERIOR - CF RAFTER (SIMPLE SPAN) Download the DWG file by clicking here.