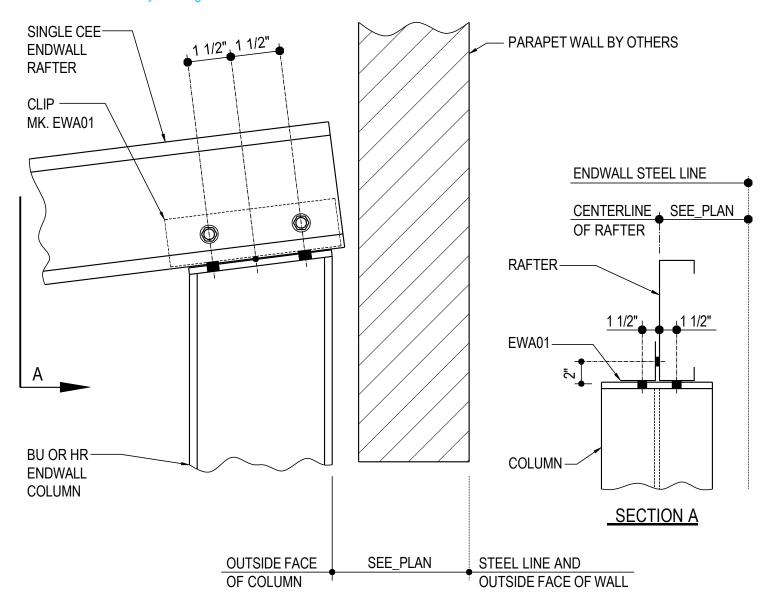

### (AB0599 - 90° ROTATED EW COL TO RAFTER CONN @ H EAVE (WITH PARAPET) Download the DWG file by clicking here.

# 90° ROTATED EW COL TO RAFTER CONN @ H EAVE (WITH PARAPET)

BU OR HR COLUMN TO CEE RAFTER CONNECTION USE (6) 1/2"Ø x 2" A325 BOLTS (MK. H0603) & NUTS (MK. H0300) REFERENCE ERECTOR NOTE FOR TYPICAL WASHER REQUIREMENTS

AB0599)

Detailer Notes:

POST & BEAM ENDWALL

PRIMARY FRAMING