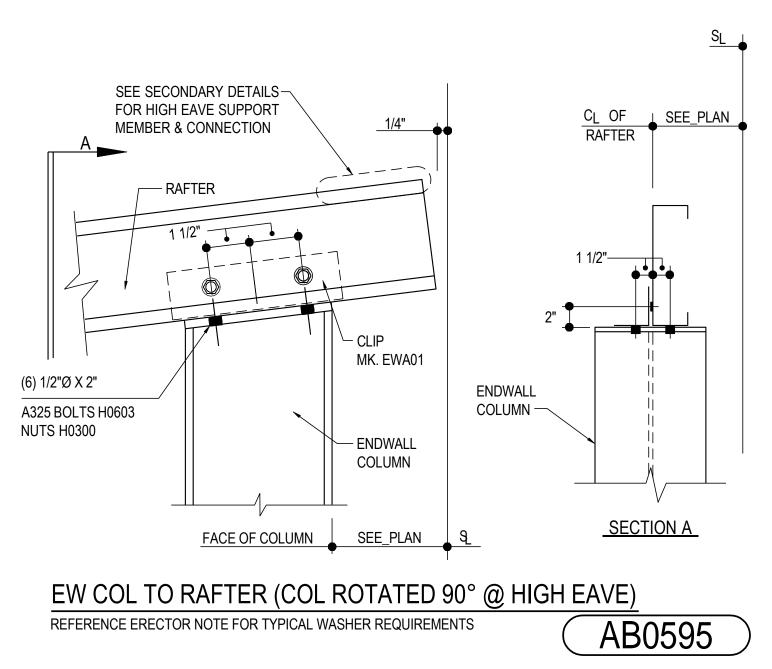

### EVV COL TO RAFTER CONN REFERENCE ERECTOR NOTE FOR TYPICAL WASHER REQUIREMENTS

(AB0590)

Detailer Notes:

AB0595 - EW COL TO RAFTER (COL ROTATED 90° @ HIGH EAVE) Download the DWG file by clicking here.

Detailer Notes:

AB0598 -EW COLUMN TO RAFTER CONNECTION (HIGH EAVE @ PARAPET BY OTHERS)

# EW COL. TO RAFTER CONN. (HIGH EAVE @ PARAPET BY OTHERS)

BU OR HR COLUMN TO CEE RAFTER CONNECTION USE (6) 1/2"Ø x 2" A325 BOLTS (MK. H0603) & NUTS (MK. H0300) REFERENCE ERECTOR NOTE FOR TYPICAL WASHER REQUIREMENTS

AB0598

Detailer Notes: