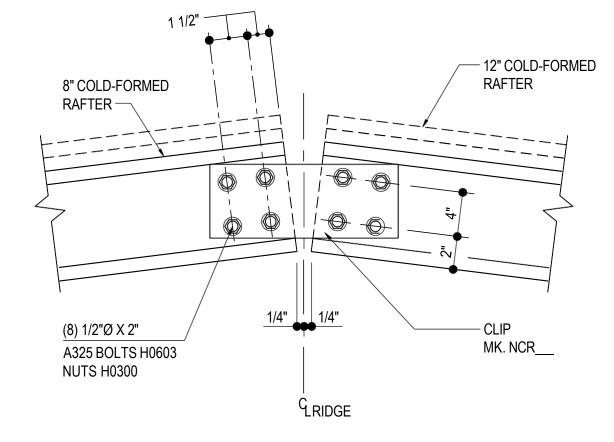

Detailer Notes:

AB0150 - EW RAFTER RIDGE CONN Download the DWG file by clicking here.

REFERENCE ERECTOR NOTE FOR TYPICAL WASHER REQUIREMENTS

Detailer Notes:

PRIMARY FRAMING