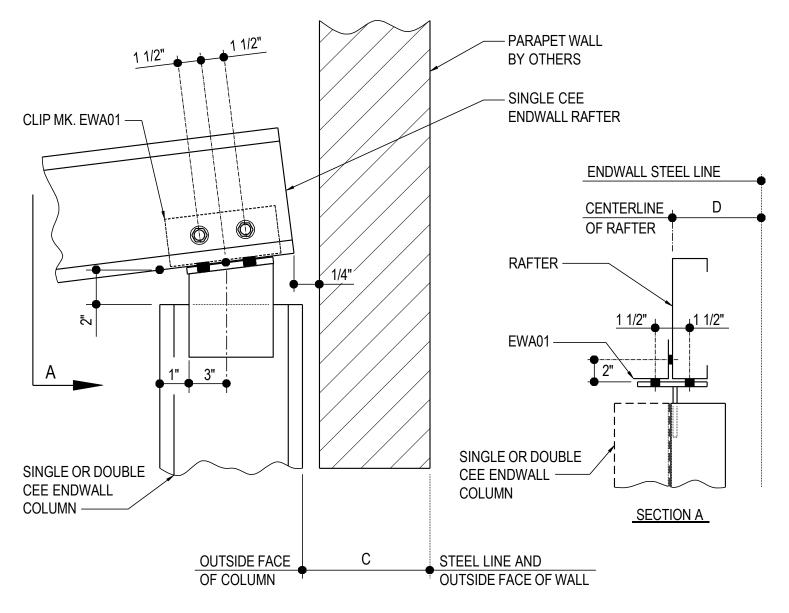

### AB0099 - EW CEE COLUMN TO RAFTER CONNECTION

Download the DWG file by clicking here.

# EW CEE COLUMN TO RAFTER CONNECTION

COLUMN TOP CLIP FACTORY WELDED TO COLUMN USE (6) 1/2"Ø x 2" A325 BOLTS (MK. H0603) & NUTS (MK. H0300) REFERENCE ERECTOR NOTE FOR TYPICAL WASHER REQUIREMENTS

Detailer Notes: