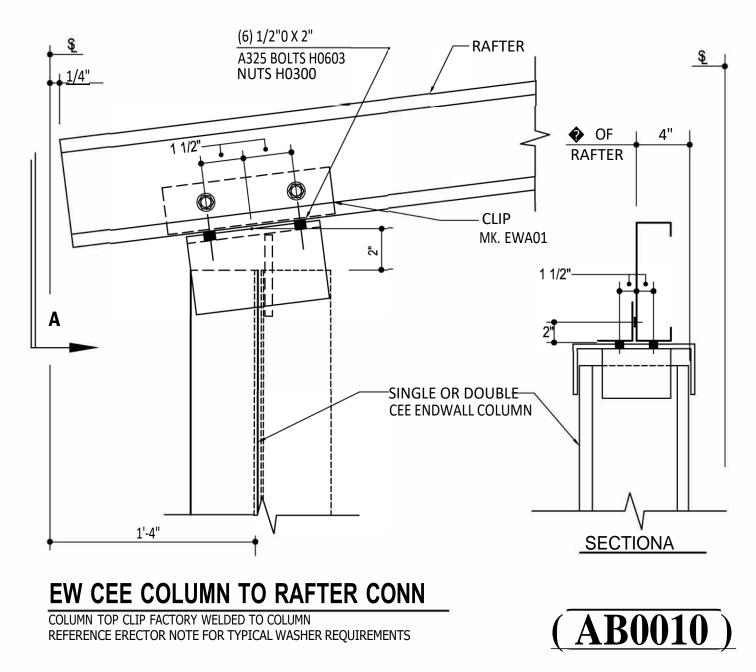

#### AB0010 - LOW EAVE - CF RAFTER Download the DWG file by clicking here.

Detailer Notes:

**POST & BEAM ENDWALL** 

PRIMARY FRAMING