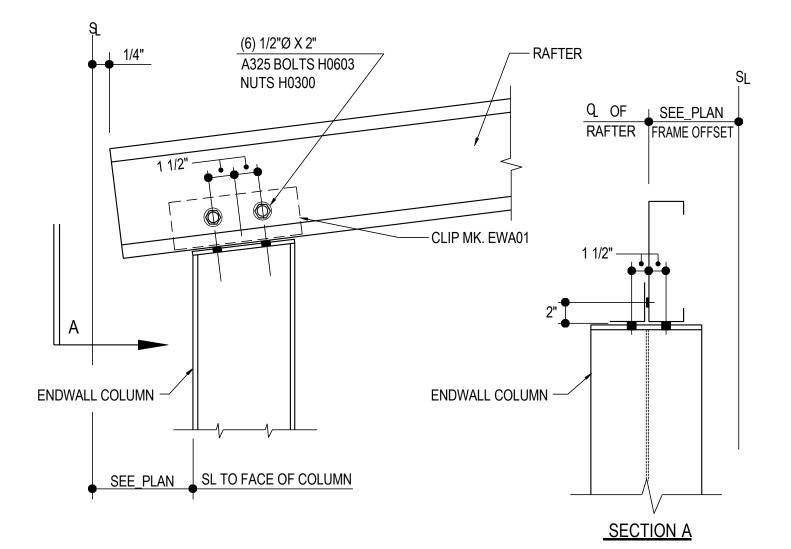

### AB0250 - ENDWALL PIGGY-BACK CEE COLUMN TO RIDGE RAFTER CONN Download the DWG file by clicking here.

# ENDWALL PIGGY-BACK CEE COLUMN TO RIDGE RAFTER CONN

BUILT-UP / HOT-ROLLED RIDGE RAFTER CONNECTION USE (8) 1/2" Ø X 2" A325 BOLTS H0603 / NUTS H0300 REFERENCE ERECTOR NOTE FOR TYPICAL WASHER REQUIREMENTS

Detailer Notes:

AB0510 - EW COL TO RAFTER CONN

Download the DWG file by clicking here.