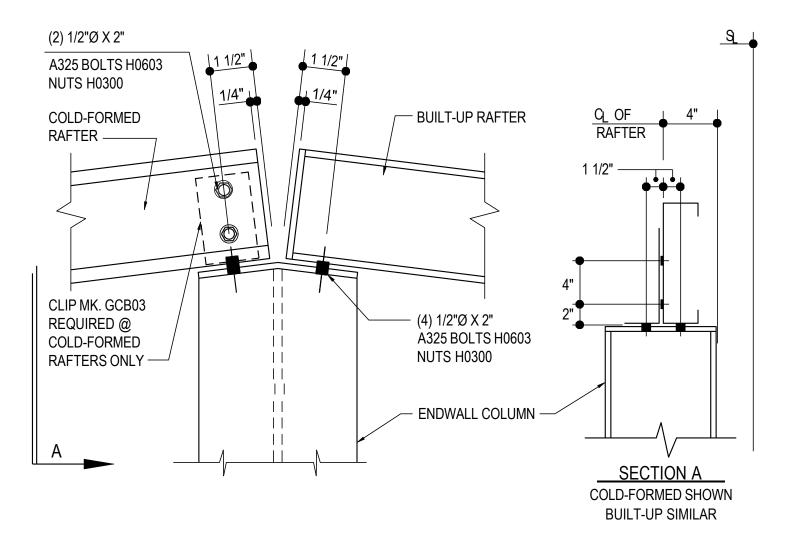

## EW COL TO CF RAFTER CONN (@ RIDGE)

REFERENCE ERECTOR NOTE FOR TYPICAL WASHER REQUIREMENTS

Detailer Notes:

AB0620 - RIDGE (BU RAFTER RIGHT, CF RAFTER LEFT) Download the DWG file by clicking here.

# RIDGE (BU RAFTER RIGHT, CF RAFTER LEFT)

REFERENCE ERECTOR NOTE FOR TYPICAL WASHER REQUIREMENTS

Detailer Notes: