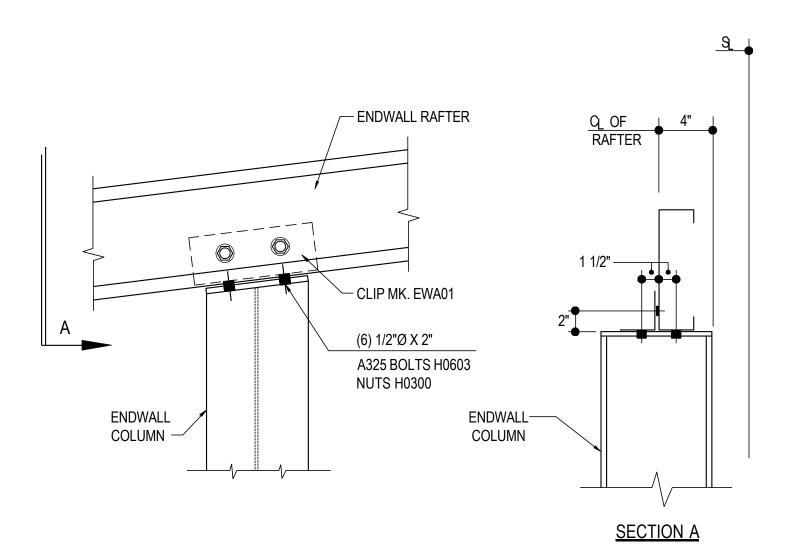

# EW COL TO RAFTER CONN

(LAPPED RAFTER) REFERENCE ERECTOR NOTE FOR TYPICAL WASHER REQUIREMENTS AB0540

Detailer Notes:

AB0545 - COLUMN TO CF RAFTER (CONTINUOUS) Download the DWG file by clicking here.

# EW COL TO RAFTER CONN

(CONTINUOUS RAFTER) REFERENCE ERECTOR NOTE FOR TYPICAL WASHER REQUIREMENTS

Detailer Notes:

AB0550 - INTERMEDIATE COL. CONN. (SIMPLE SPAN W/ BU & CF RAFTERS @ OPP. SIDES) Download the DWG file by clicking here.