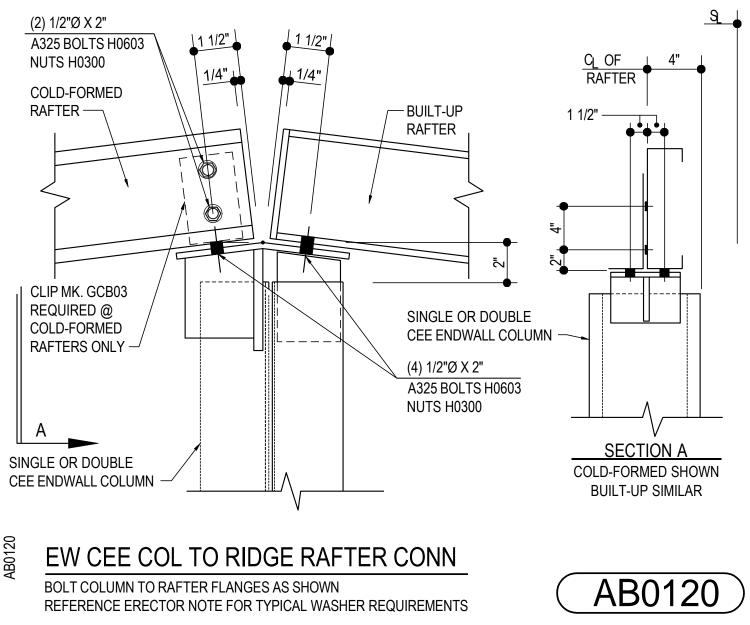

#### AB0110 - EW CEE COL TO RIDGE RAFTER CONN

Download the DWG file by clicking here.

AB0120 - RIDGE COLUMN TO RAFTER CONNECTION, W/ BU & CF RAFTERS @ OPP. SIDES Download the DWG file by clicking here.

COLD FORMED RAFTER SHOWN ON LEFT SIDE, BU/HR ON RIGHT. OPPOSITE POSITION SIMILAR.

Detailer Notes:

AB0150 - EW RAFTER RIDGE CONN Download the DWG file by clicking here.

REFERENCE ERECTOR NOTE FOR TYPICAL WASHER REQUIREMENTS

Detailer Notes:

PRIMARY FRAMING