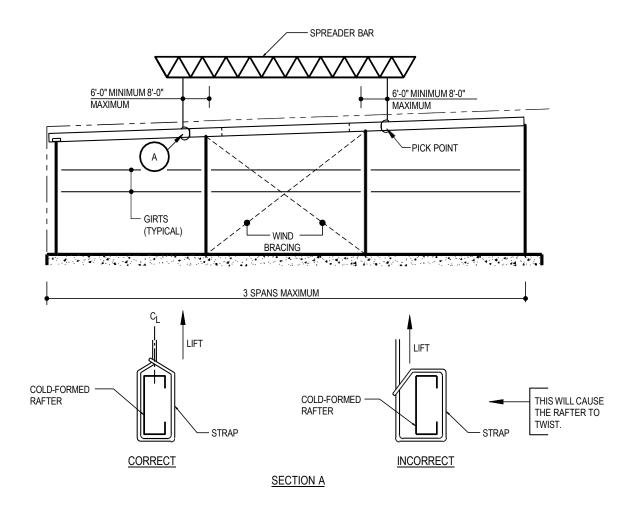

#### AB0005 - COLD FORMED ENDWALL ERECTION NOTE DETAIL

Download the DWG file by clicking here.

### COLD FORMED ENDWALL ERECTOR DETAIL

- 1) GIRTS, CLIPS, RAFTERS AND COLUMNS MUST BE SECURELY AND TIGHTLY BOLTED TOGETHER PRIOR TO STANDING UP THE ENDWALL SECTION. (NOTE: THE GIRTS PROVIDE STABILITY TO THE ENDWALL SYSTEM DURING THE ERECTION PROCESS)
- 2) BUILT-UP COLUMNS/RAFTERS MUST BE ERECTED INDIVIDUALLY WHEN USED WITH COLD FORMED ENDWALL PARTS
- 3) THIS DETAIL IS SUGGESTED IN ORDER TO MAINTAIN STRUCTURAL INTEGRITY OF ENDWALL PARTS AFTER ERECTION. AND PRACTICALITY OF INDIVIDUAL SITUATIONS.
- 4) REGULATIONS SET FORTH BY THE OCCUPATIONAL SAFETY AND HEALTH ACT, LOCAL, STATE, AND/OR FEDERAL AGENCIES SHOULD BE ADHERED TO AT ALL TIMES. THE METAL BUILDING SUPPLIER IS <u>NOT</u> RESPONSIBLE FOR INJURY, DAMAGE, OR FAILURE WHICH MAY RESULT FROM FAILING TO MEET ANY OF THESE REGULATIONS.

AB0005)

#### Detailer Notes:

AB0005

POST & BEAM ENDWALL

PRIMARY FRAMING