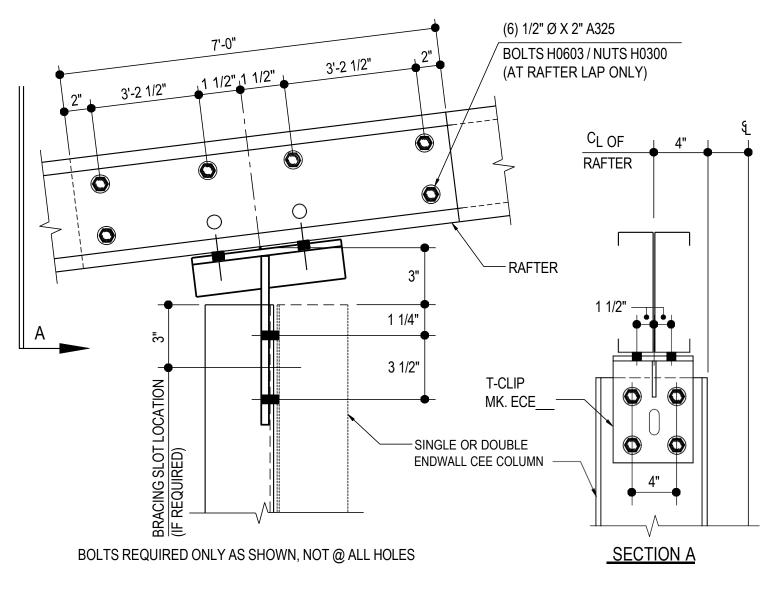

#### AB0110 - EW CEE COL TO RIDGE RAFTER CONN

Download the DWG file by clicking here.

AB0120 - RIDGE COLUMN TO RAFTER CONNECTION, W/ BU & CF RAFTERS @ OPP. SIDES Download the DWG file by clicking here.

COLD FORMED RAFTER SHOWN ON LEFT SIDE, BU/HR ON RIGHT. OPPOSITE POSITION SIMILAR.

Detailer Notes:

AB0150 - EW RAFTER RIDGE CONN Download the DWG file by clicking here.

REFERENCE ERECTOR NOTE FOR TYPICAL WASHER REQUIREMENTS

Detailer Notes:

PRIMARY FRAMING