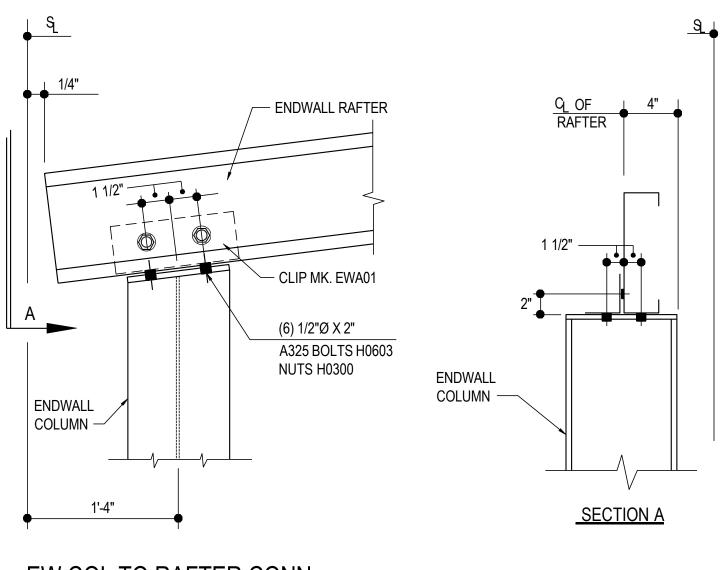

### AB0250 - ENDWALL PIGGY-BACK CEE COLUMN TO RIDGE RAFTER CONN Download the DWG file by clicking here.

# ENDWALL PIGGY-BACK CEE COLUMN TO RIDGE RAFTER CONN

BUILT-UP / HOT-ROLLED RIDGE RAFTER CONNECTION USE (8) 1/2" Ø X 2" A325 BOLTS H0603 / NUTS H0300 REFERENCE ERECTOR NOTE FOR TYPICAL WASHER REQUIREMENTS

Detailer Notes:

AB0510 - EW COL TO RAFTER CONN

Download the DWG file by clicking here.