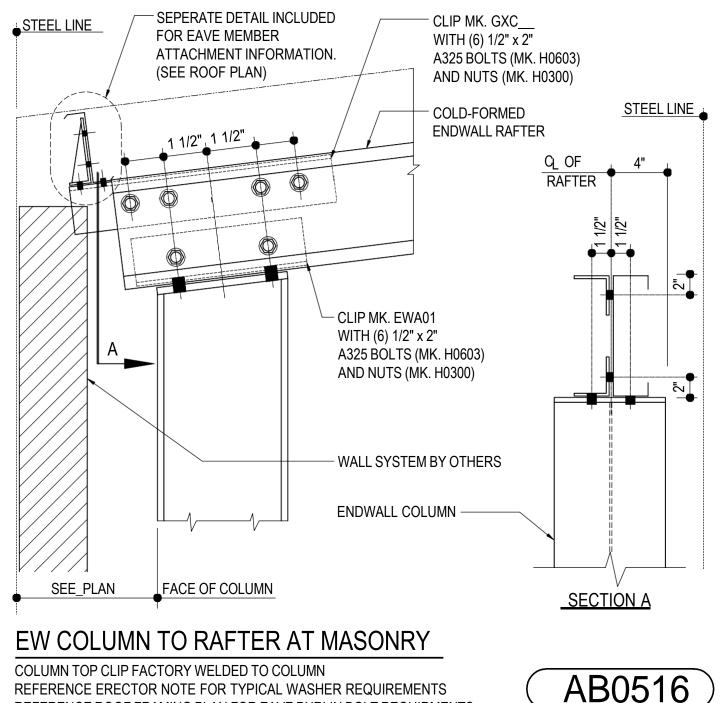

### AB0516 -LOW EAVE COL. CF RAFTER @ MASONRY WALL (COL. ROT. 90 DEG)

Download the DWG file by clicking here.

Detailer Notes:

1) DETAILER MUST CREATE SPECIAL DETAIL FOR EAVE STRUT CONN. AND PLACE CALL OUT ON ROOF PLAN. DETAIL TO INCLUDE: GXC- PART MARK & ATTACHING HARDWARE MARKS & QUANTITY.

REFERENCE ROOF FRAMING PLAN FOR EAVE PURLIN BOLT REQUIRMENTS

PRIMARY FRAMING

### AB0517 - LOW EAVE COL. CF RAFTER @ MASONRY WALL (COL. ROT. 90 DEG)

Download the DWG file by clicking here.

# EW COLUMN TO RAFTER AT MASONRY

COLUMN TOP CLIP FACTORY WELDED TO COLUMN REFERENCE ERECTOR NOTE FOR TYPICAL WASHER REQUIREMENTS REFERENCE ROOF FRAMING PLAN FOR EAVE PURLIN BOLT REQUIRMENTS

Detailer Notes:

1) DETAILER MUST CREATE SPECIAL DETAIL FOR EAVE STRUT CONN. AND PLACE CALL OUT ON ROOF PLAN. DETAIL TO INCLUDE: GXC- PART MARK & ATTACHING HARDWARE MARKS & QUANTITY.

AB0530 - CF RAFTERS (SIMPLE SPAN)

Download the DWG file by clicking here.