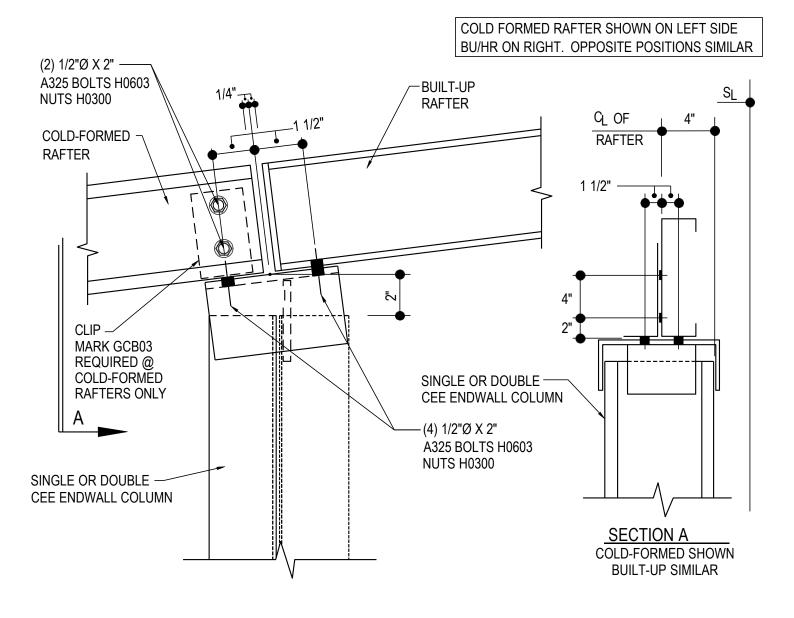

#### AB0110 - EW CEE COL TO RIDGE RAFTER CONN

Download the DWG file by clicking here.

AB0120 - RIDGE COLUMN TO RAFTER CONNECTION, W/ BU & CF RAFTERS @ OPP. SIDES Download the DWG file by clicking here.

COLD FORMED RAFTER SHOWN ON LEFT SIDE, BU/HR ON RIGHT. OPPOSITE POSITION SIMILAR.