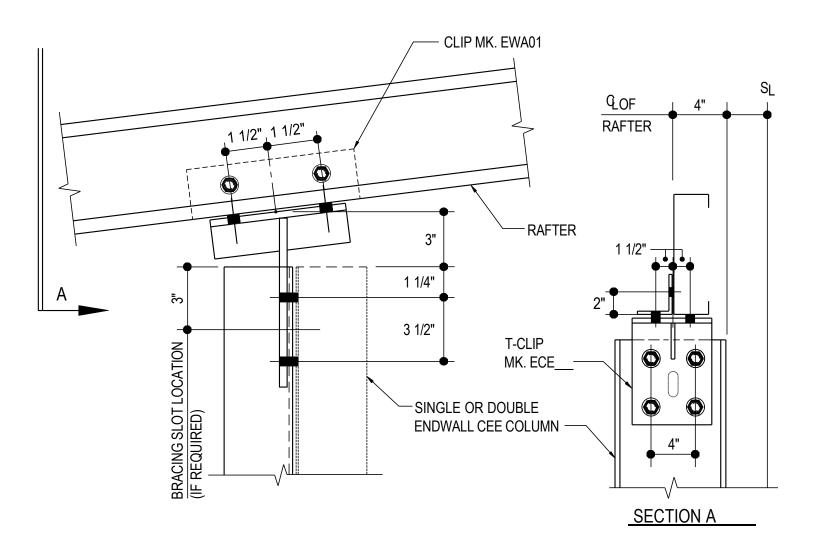

#### AB0110 - EW CEE COL TO RIDGE RAFTER CONN

Download the DWG file by clicking here.

AB0120 - RIDGE COLUMN TO RAFTER CONNECTION, W/ BU & CF RAFTERS @ OPP. SIDES Download the DWG file by clicking here.

COLD FORMED RAFTER SHOWN ON LEFT SIDE, BU/HR ON RIGHT. OPPOSITE POSITION SIMILAR.

Detailer Notes:

AB0150 - EW RAFTER RIDGE CONN Download the DWG file by clicking here.

REFERENCE ERECTOR NOTE FOR TYPICAL WASHER REQUIREMENTS

Detailer Notes:

PRIMARY FRAMING