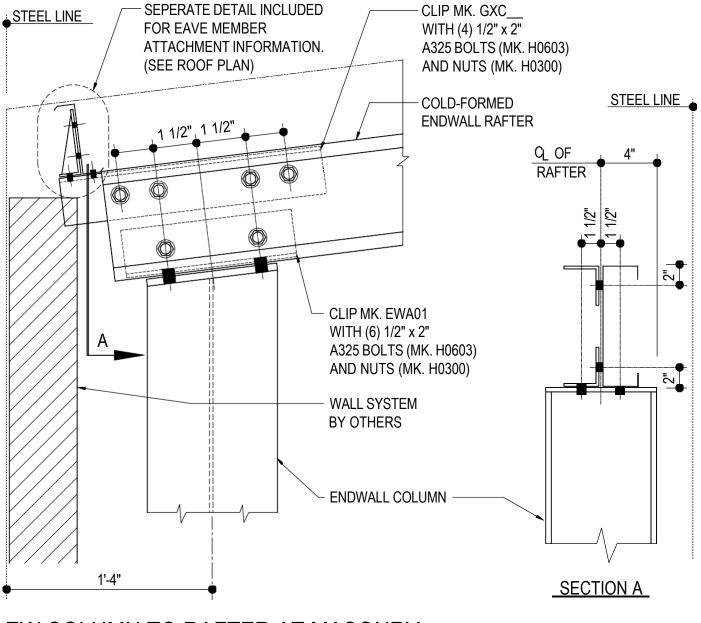

1) DETAILER MUST CREATE SPECIAL DETAIL FOR EAVE STRUT CONN. AND PLACE CALL OUT ON ROOF PLAN. DETAIL TO INCLUDE: GXC- PART MARK & ATTACHING HARDWARE MARKS & QUANTITY.

AB0530 - CF RAFTERS (SIMPLE SPAN)

Download the DWG file by clicking here.

# EW COL TO RAFTER CONN

(SIMPLE SPAN RAFTER) REFERENCE ERECTOR NOTE FOR TYPICAL WASHER REQUIREMENTS

Detailer Notes:

AB0535 - CF RAFTER (SIMPLE SPAN-COLUMN ROTATED 90 DEG) Download the DWG file by clicking here.