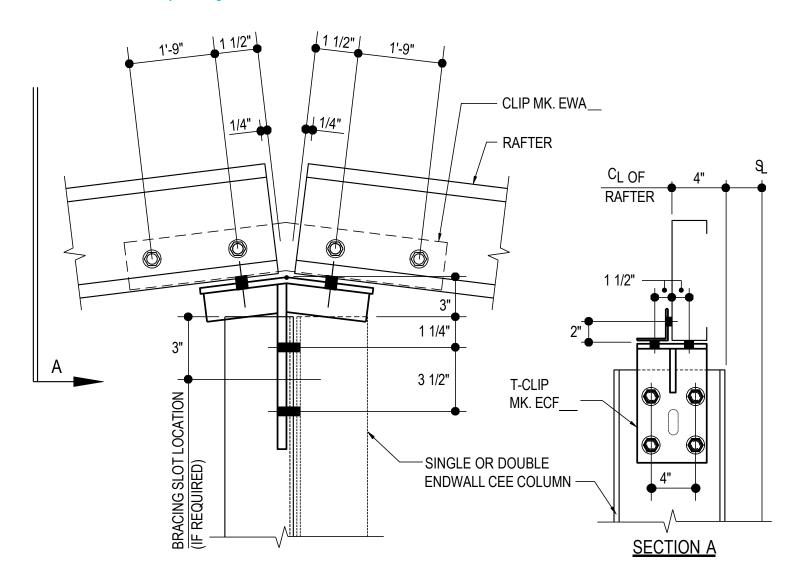

### AB0230 - ENDWALL PIGGY-BACK CEE COLUMN TO RIDGE RAFTER CONN Download the DWG file by clicking here.

## ENDWALL PIGGY-BACK CEE COLUMN TO RIDGE RAFTER CONN

COLD FORM RIDGE RAFTER CONNECTION USE (12) 1/2" Ø X 2" A325 BOLTS H0603 / NUTS H0300 REFERENCE ERECTOR NOTE FOR TYPICAL WASHER REQUIREMENTS

Detailer Notes: