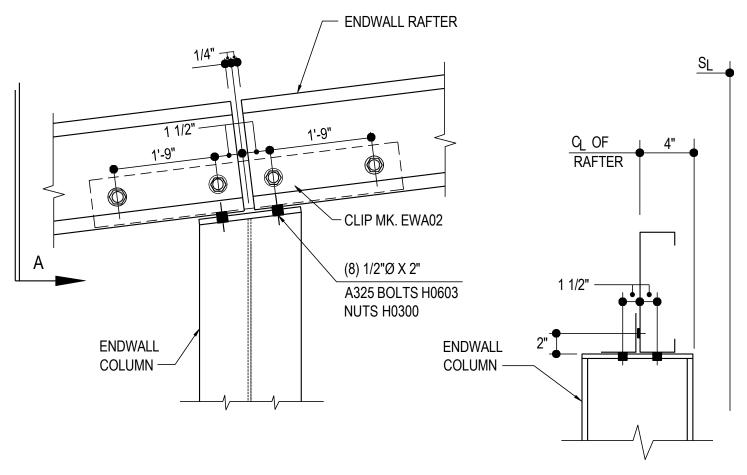

Detailer Notes:

AB0540 - CF RAFTER (LAPPED) Download the DWG file by clicking here.

# EW COL TO RAFTER CONN

(LAPPED RAFTER) REFERENCE ERECTOR NOTE FOR TYPICAL WASHER REQUIREMENTS AB0540

Detailer Notes:

AB0545 - COLUMN TO CF RAFTER (CONTINUOUS) Download the DWG file by clicking here.