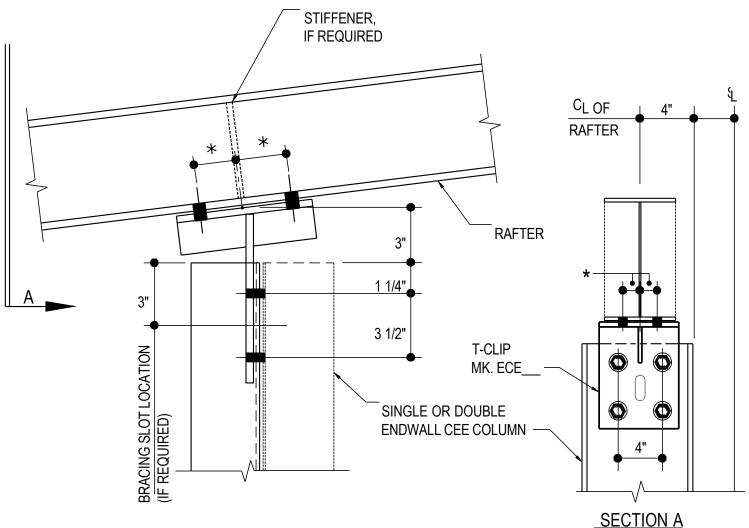

### AB0230 - ENDWALL PIGGY-BACK CEE COLUMN TO RIDGE RAFTER CONN Download the DWG file by clicking here.

## ENDWALL PIGGY-BACK CEE COLUMN TO RIDGE RAFTER CONN

COLD FORM RIDGE RAFTER CONNECTION USE (12) 1/2" Ø X 2" A325 BOLTS H0603 / NUTS H0300 REFERENCE ERECTOR NOTE FOR TYPICAL WASHER REQUIREMENTS

Detailer Notes: