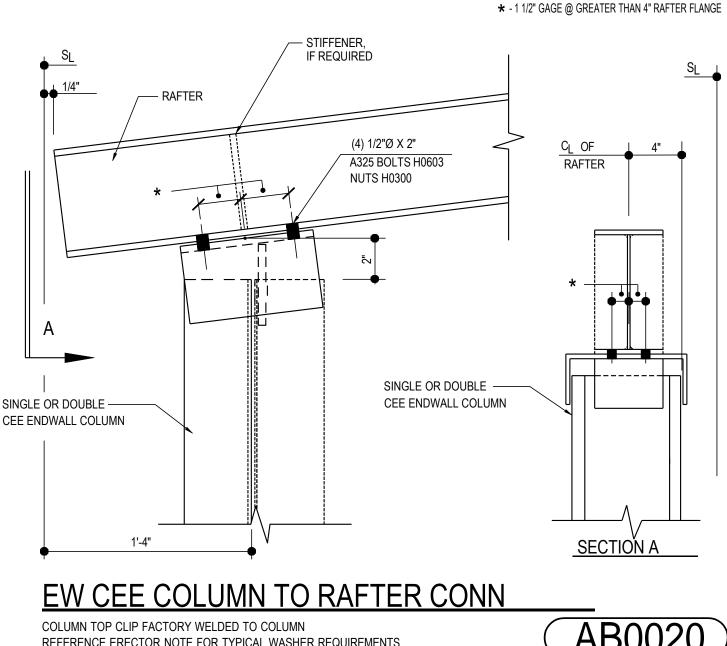

REFERENCE ROOF FRAMING PLAN FOR EAVE STRUT BOLT REQUIRMENTS

\* - 1 1/8" GAGE @ 4" RAFTER FLANGE

AB0020 - LOW EAVE - BU RAFTER

Download the DWG file by clicking here.

REFERENCE ERECTOR NOTE FOR TYPICAL WASHER REQUIREMENTS