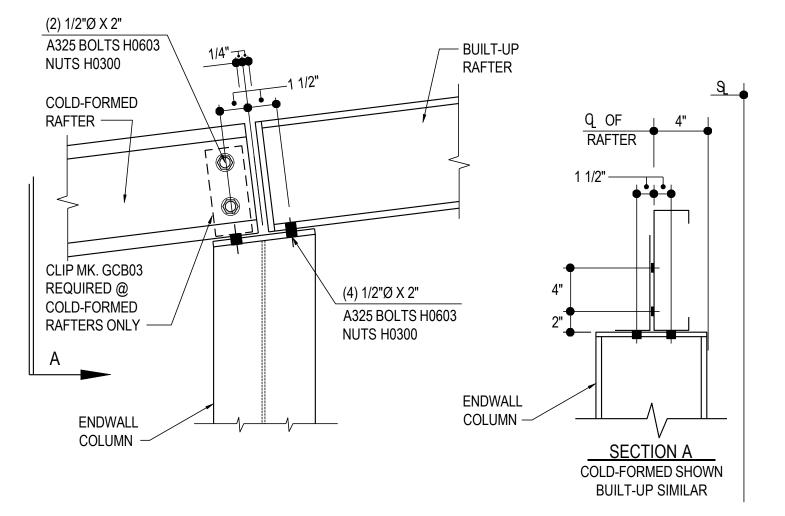

Detailer Notes:

AB0510 - EW COL TO RAFTER CONN

Download the DWG file by clicking here.

# EW COL TO RAFTER CONN

REFERENCE ERECTOR NOTE FOR TYPICAL WASHER REQUIREMENTS

Detailer Notes:

1) N/A

AB0510

AB0515 - EW COL TO RAFTER CONN

Download the DWG file by clicking here.