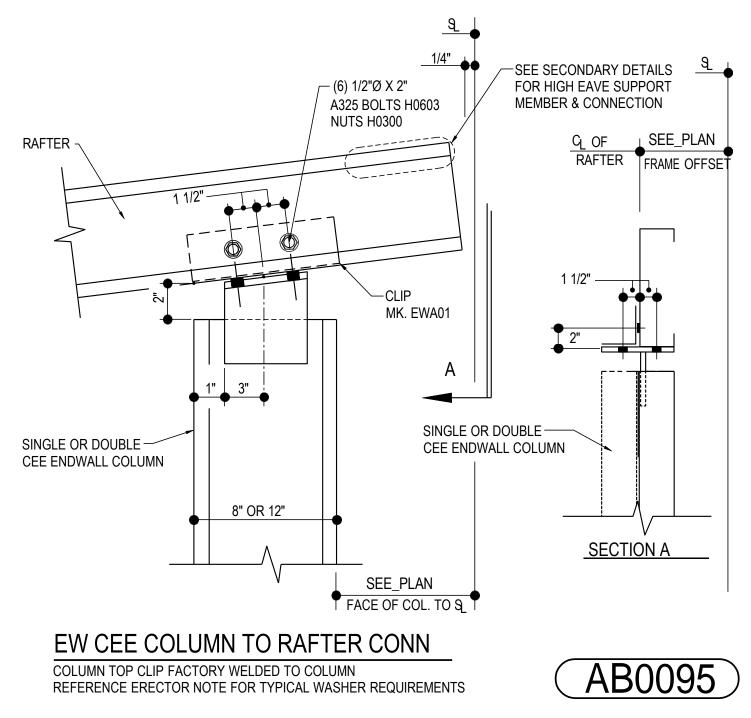

### AB0099 - EW CEE COLUMN TO RAFTER CONNECTION

Download the DWG file by clicking here.

# EW CEE COLUMN TO RAFTER CONNECTION

COLUMN TOP CLIP FACTORY WELDED TO COLUMN USE (6) 1/2"Ø x 2" A325 BOLTS (MK. H0603) & NUTS (MK. H0300) REFERENCE ERECTOR NOTE FOR TYPICAL WASHER REQUIREMENTS

Detailer Notes: