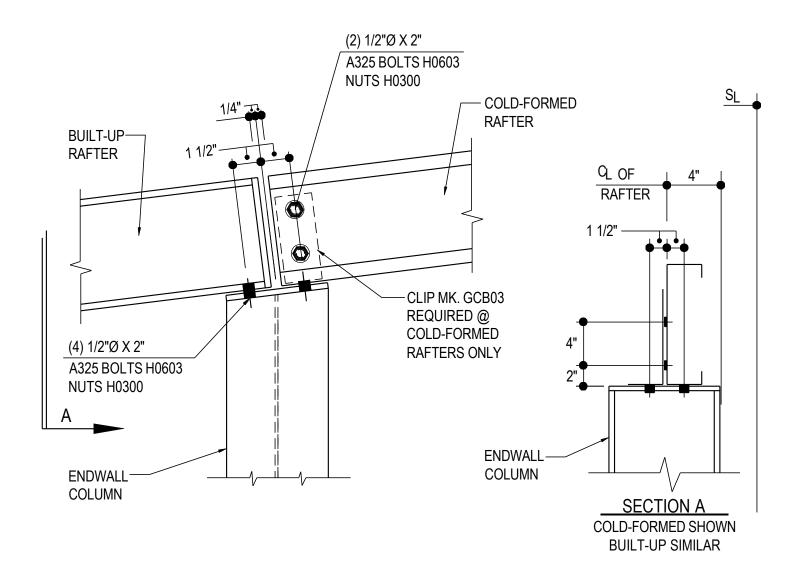

# EW COL TO RAFTER CONN

REFERENCE ERECTOR NOTE FOR TYPICAL WASHER REQUIREMENTS

Detailer Notes:

1) N/A

AB0510

AB0515 - EW COL TO RAFTER CONN

Download the DWG file by clicking here.

# EW COL TO RAFTER CONN

REFERENCE ERECTOR NOTE FOR TYPICAL WASHER REQUIREMENTS

(AB0515)

Detailer Notes:

PRIMARY FRAMING