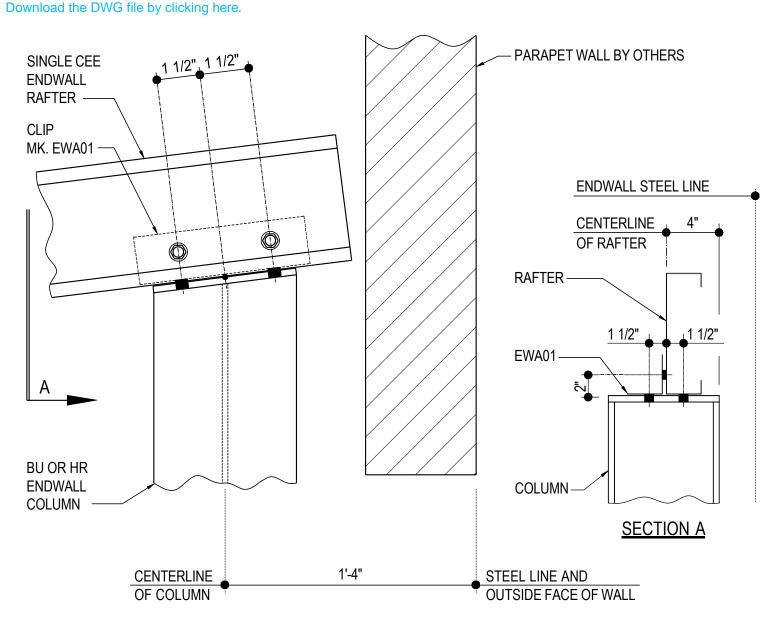

AB0598 -EW COLUMN TO RAFTER CONNECTION (HIGH EAVE @ PARAPET BY OTHERS)

# EW COL. TO RAFTER CONN. (HIGH EAVE @ PARAPET BY OTHERS)

BU OR HR COLUMN TO CEE RAFTER CONNECTION USE (6) 1/2"Ø x 2" A325 BOLTS (MK. H0603) & NUTS (MK. H0300) REFERENCE ERECTOR NOTE FOR TYPICAL WASHER REQUIREMENTS

AB0598

Detailer Notes: