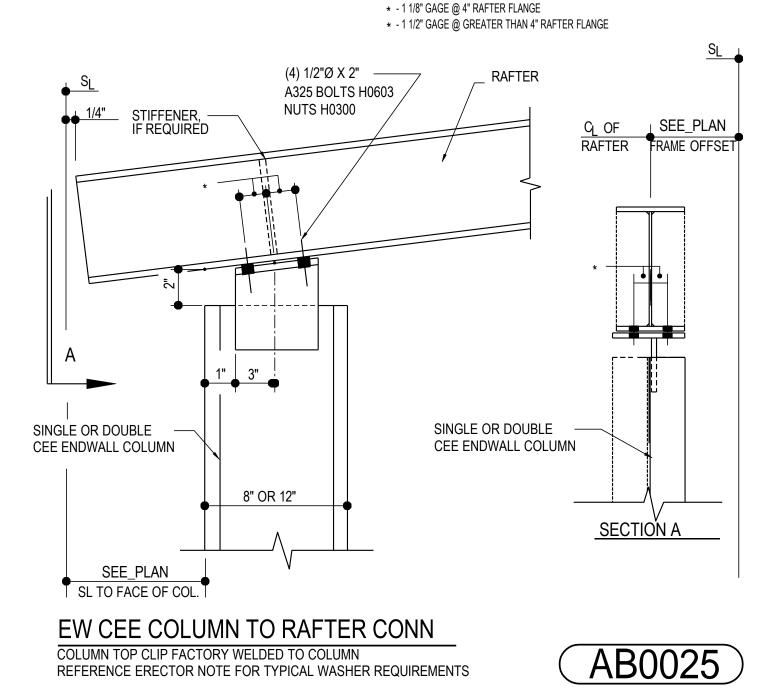

### AB0099 - EW CEE COLUMN TO RAFTER CONNECTION

Download the DWG file by clicking here.

# EW CEE COLUMN TO RAFTER CONNECTION

COLUMN TOP CLIP FACTORY WELDED TO COLUMN USE (6) 1/2"Ø x 2" A325 BOLTS (MK. H0603) & NUTS (MK. H0300) REFERENCE ERECTOR NOTE FOR TYPICAL WASHER REQUIREMENTS

Detailer Notes: