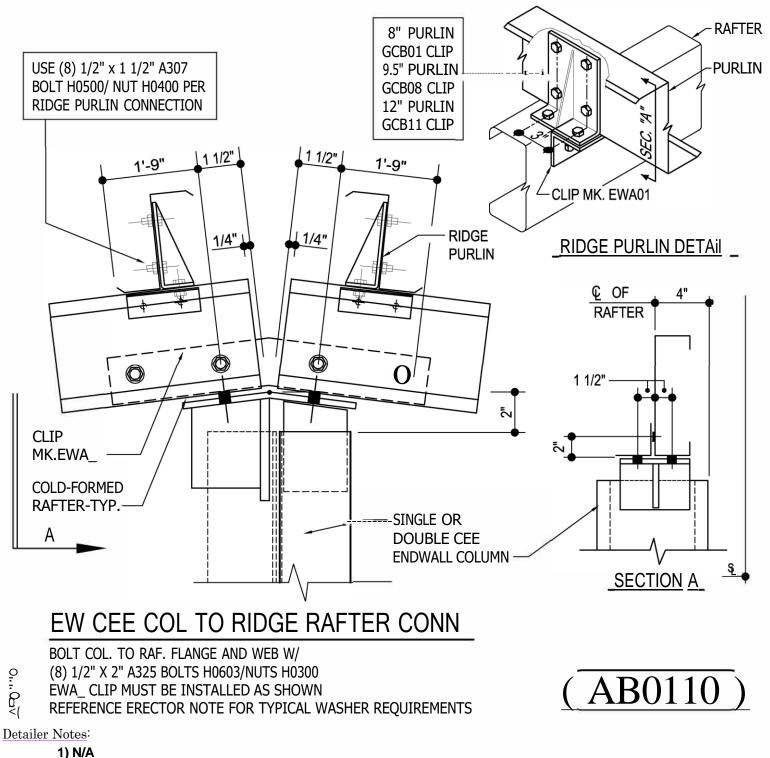

#### AB0110 - EW CEE COL TO RIDGE RAFTER CONN

Download the DWG file by clicking here.

AB0120 - RIDGE COLUMN TO RAFTER CONNECTION, W/ BU & CF RAFTERS @ OPP. SIDES Download the DWG file by clicking here.

COLD FORMED RAFTER SHOWN ON LEFT SIDE, BU/HR ON RIGHT. OPPOSITE POSITION SIMILAR.