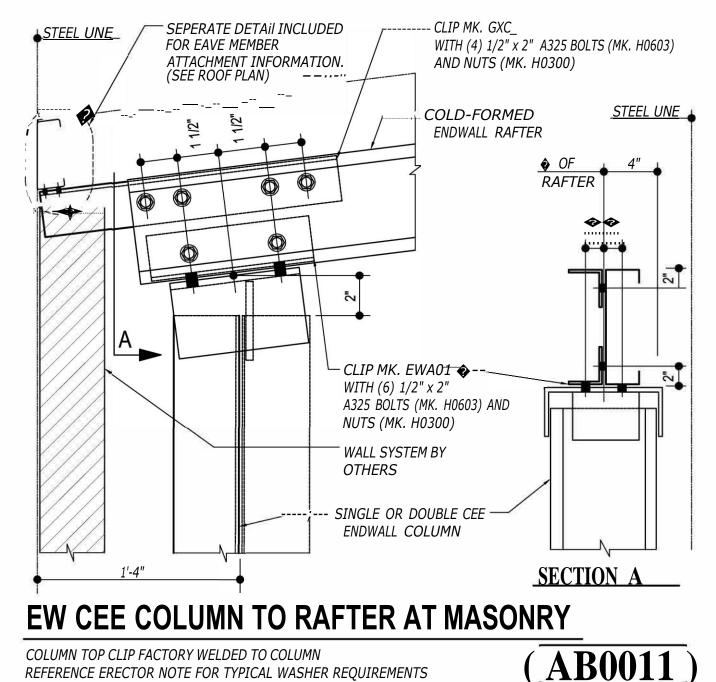

#### AB0011 - LOW EAVE - CF RAFTER AT MASONRY

Download the DWG file by clicking here.

Detailer Notes:

1) DETAILER MUST CREATE SPECIAL DETAILFOR EAVE STRUT CONN. ANO PLACE CALL OUT ON ROOF PLAN. DETAILTO INCLUDE: GXC- PART MARK & ATTACHING HARDWARE MARKS & QUANTITY.

REFERENCE ROOF FRAMING PLAN FOR EAVE STRUT BOLT REQUIRMENTS

\* - 1 1/8" GAGE @ 4" RAFTER FLANGE

AB0020 - LOW EAVE - BU RAFTER

Download the DWG file by clicking here.

REFERENCE ERECTOR NOTE FOR TYPICAL WASHER REQUIREMENTS