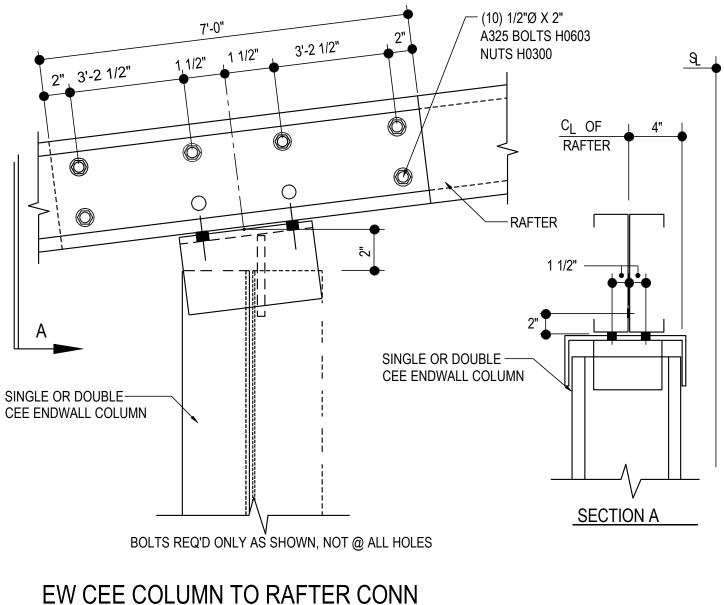

### AB0025 - LOW EAVE - BU RAFTER (COL. ROTATED 90°)

Download the DWG file by clicking here.

Detailer Notes:

AB0030 - INTERIOR - CF RAFTER (SIMPLE SPAN) Download the DWG file by clicking here.