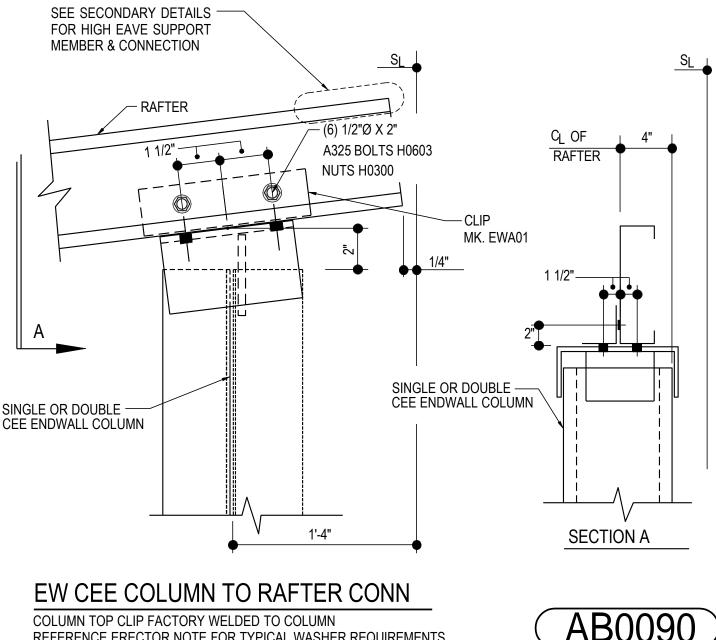

### AB0099 - EW CEE COLUMN TO RAFTER CONNECTION

Download the DWG file by clicking here.

# EW CEE COLUMN TO RAFTER CONNECTION

COLUMN TOP CLIP FACTORY WELDED TO COLUMN USE (6) 1/2"Ø x 2" A325 BOLTS (MK. H0603) & NUTS (MK. H0300) REFERENCE ERECTOR NOTE FOR TYPICAL WASHER REQUIREMENTS

Detailer Notes: