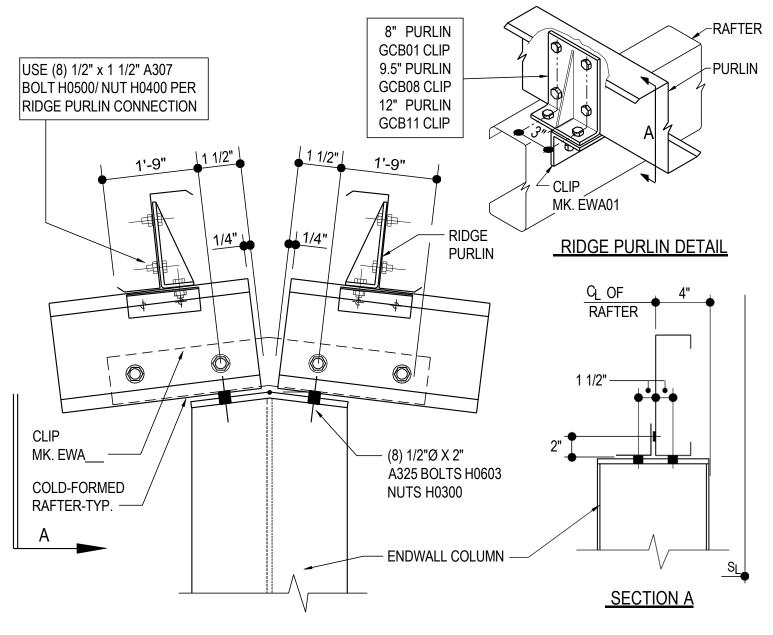

#### AB0110 - EW CEE COL TO RIDGE RAFTER CONN

Download the DWG file by clicking here.

AB0120 - RIDGE COLUMN TO RAFTER CONNECTION, W/ BU & CF RAFTERS @ OPP. SIDES Download the DWG file by clicking here.

COLD FORMED RAFTER SHOWN ON LEFT SIDE, BU/HR ON RIGHT. OPPOSITE POSITION SIMILAR.

Detailer Notes:

AB0150 - EW RAFTER RIDGE CONN Download the DWG file by clicking here.

REFERENCE ERECTOR NOTE FOR TYPICAL WASHER REQUIREMENTS

Detailer Notes:

PRIMARY FRAMING