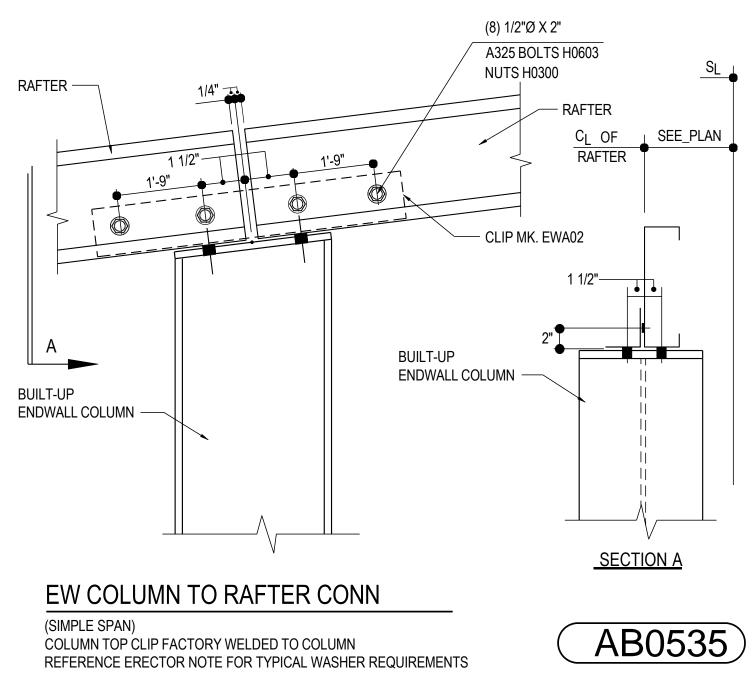

# EW COL TO RAFTER CONN

(SIMPLE SPAN RAFTER) REFERENCE ERECTOR NOTE FOR TYPICAL WASHER REQUIREMENTS

Detailer Notes:

AB0535 - CF RAFTER (SIMPLE SPAN-COLUMN ROTATED 90 DEG) Download the DWG file by clicking here.

Detailer Notes:

AB0540 - CF RAFTER (LAPPED) Download the DWG file by clicking here.