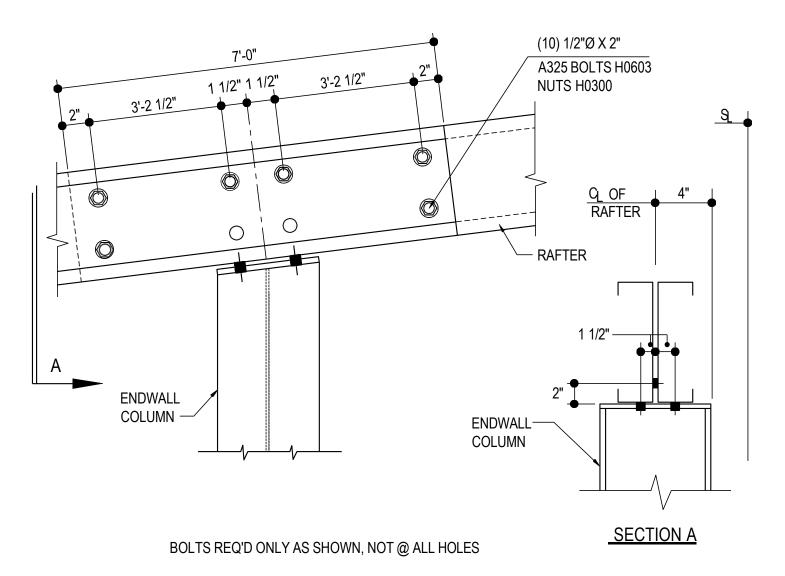

Detailer Notes:

AB0540 - CF RAFTER (LAPPED) Download the DWG file by clicking here.

# EW COL TO RAFTER CONN

(LAPPED RAFTER) REFERENCE ERECTOR NOTE FOR TYPICAL WASHER REQUIREMENTS AB0540

Detailer Notes:

AB0545 - COLUMN TO CF RAFTER (CONTINUOUS) Download the DWG file by clicking here.