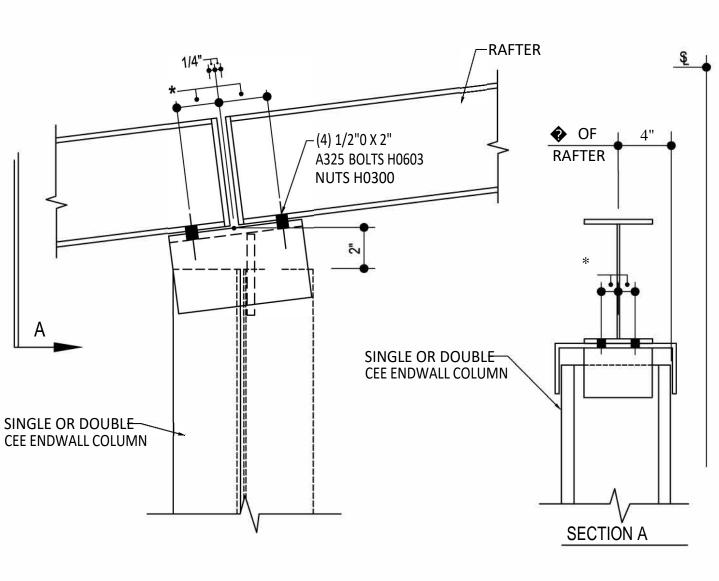

#### AB0070 - BU RAFTERS (SIMPLE SPAN)

Download the DWG file by clicking here.

# EW CEE COLUMN TO RAFTER CONN

COLUMN TOP CLIP FACTORY WELDED TO COLUMN REFERENCE ERECTOR NOTE FOR TYPICAL WASHER REQUIREMENTS

Detailer Notes:

\* - 1 1/8" GAGE @ 4" RAFTER FLANGE

AB0080 - BU RAFTER (CONTINUOUS)